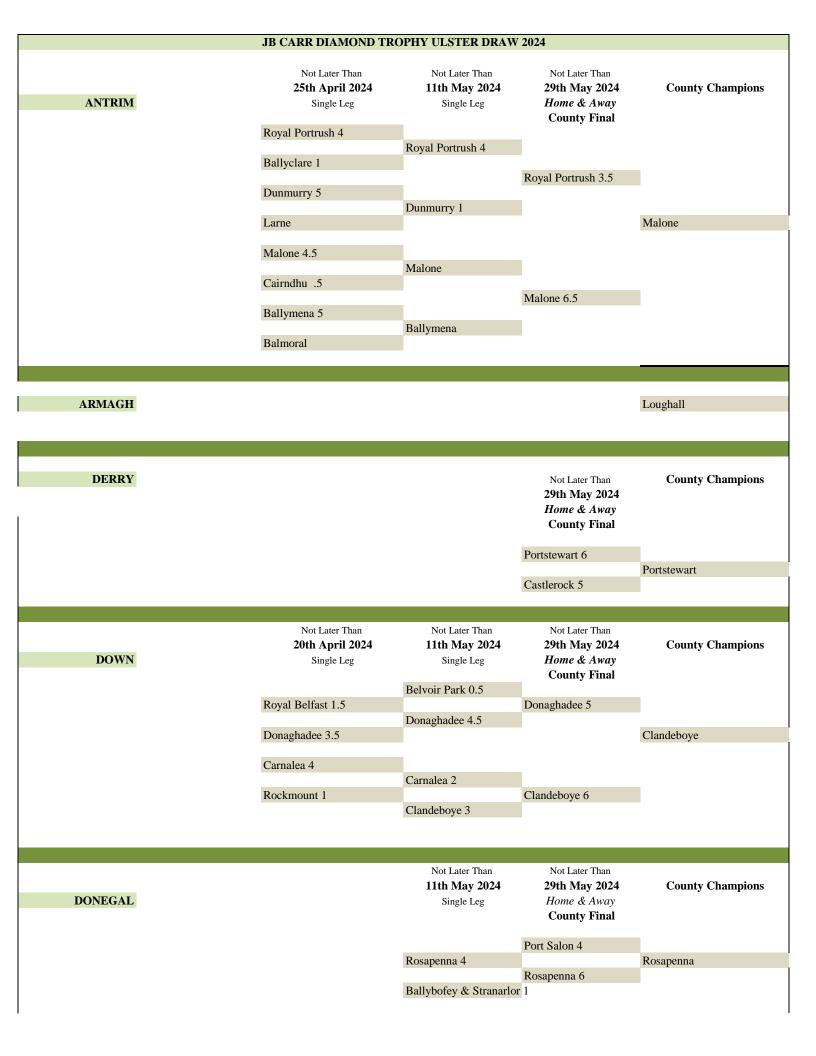

| FERMANAGH |                                              |                                    |                                                                                         | Castle Hume        |
|-----------|----------------------------------------------|------------------------------------|-----------------------------------------------------------------------------------------|--------------------|
| MONAGHAN  |                                              |                                    | Not Later Than<br><b>29th May 2024</b><br><i>Home &amp; Away</i><br><b>County Final</b> | County Champions   |
|           |                                              |                                    | Concra Wood 5<br>Rossmore 6                                                             | Rossmore           |
| TYRONE    |                                              |                                    | Not Later Than<br><b>29th May 2024</b><br><i>Home &amp; Away</i><br><b>County Final</b> | County Champions   |
|           |                                              |                                    | Killymoon 3<br>Strabane 7                                                               | Strabane           |
|           |                                              |                                    |                                                                                         |                    |
|           | JB CARR DIAMOND TRO                          | DPHY ULSTER DRAW<br>Not Later Than | 2024<br>Not Later Than                                                                  |                    |
| ULSTER    | 22nd June 2024<br>Home & Away Legs           | 17th July 2024<br>Home & Away Legs | 10th August 2024<br><i>Home &amp; Away Legs</i><br>Ulster Final                         | Provincial Winners |
|           | Antrim (Malone) 3.5<br>Armagh (Loughall) 6.5 | Armagh (Loughall)                  | l                                                                                       |                    |
|           | Donegal (Rosapenna) 6                        | Donegal (Rosapenna)                |                                                                                         |                    |
|           | Fermanagh (CastleHume) 5                     |                                    |                                                                                         |                    |
|           | Derry (Portstewart) 4                        |                                    |                                                                                         |                    |
|           | Tyrone (Strabane) 6                          | Tyrone (Strabane)                  |                                                                                         |                    |
|           | Down (Clandeboye) 5                          | Monaghan (Rossmore)                |                                                                                         | 1                  |
|           | Monaghan (Rossmore) 6                        |                                    |                                                                                         |                    |